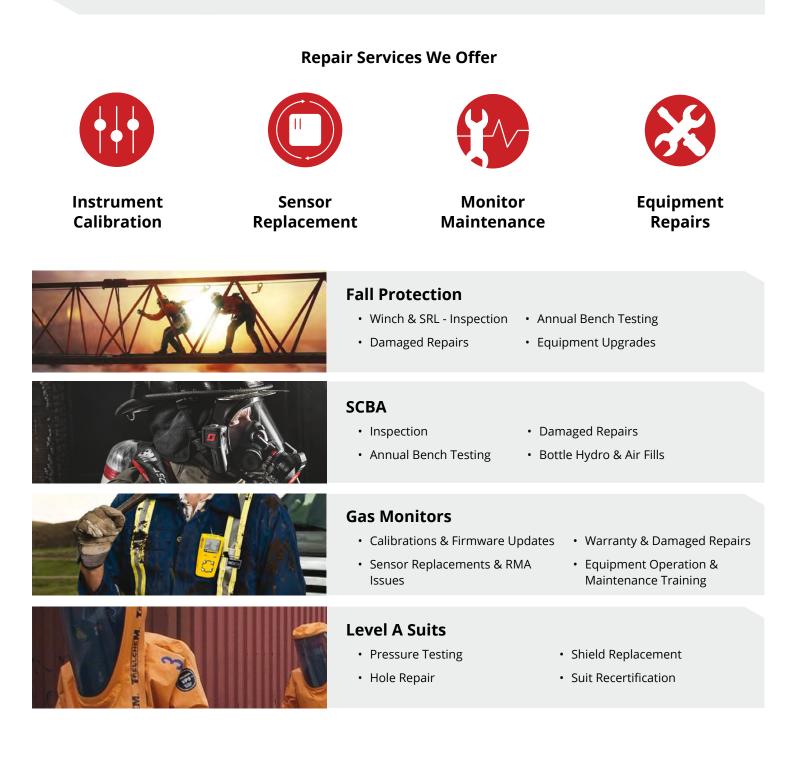

# The Experts in Safety Equipment Repair Services

#### Repairs done right by industry-leading experts.

We understand that you rely on your safety equipment to do its job properly so you can do yours safely. Our team of factory-certified, expert technicians are here to help with your safety equipment repair needs so you can get your equipment back to factory specs as quickly and efficiently as possible.

#### **18** www.rshughes.com | Repair Services

#### **Fit Testing**

- How-to Respirator Training Classes
- Qualitative Hoods & Bitrex/Saccharin
- Quantitative Machine, Actual Fit Factor Achieved

#### Safety Equipment Repair in 3 Simple Steps:

**Request** Fill out the repair request form.

**Repair** We repair your equipment.

**Return** We return your fully repaired equipment.