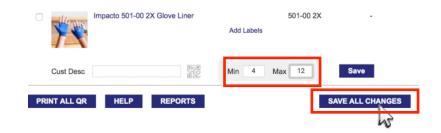

2. With Inventory Management turned on, set minimum and maximum quantities for the item(s) and click on SAVE ALL CHANGES.