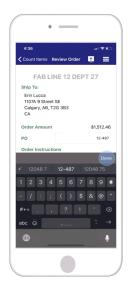

A:36

Count Items

Count Items

Air Coun

order up to the maximum number for your inventory. If the amount entered is higher than the minimum level, you still have the option of entering an order amount.

5. Now select the cart button on the top right of the screen. Add a P.O. number and order instructions if needed. Finally, select Place Order.