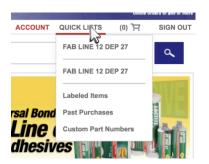

## -Setting up inventory management

1. Hover over the QUICK LISTS tab on the navigation menu and select your specific list.

2. Click the Inventory Management button.

#### -Setting minimum and maximum item quantities

\*PRO TIP - You must first set billing, shipping address, and shipping method.

1. Hover over the QUICK LISTS tab on the navigation menu and select your specific list.