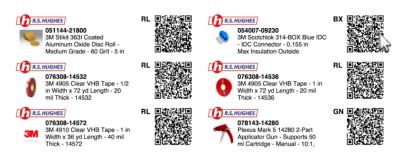

#### -Printing a QR code

1. Hover over the QUICK LISTS tab on the navigation menu and select your specific list.

2. Just below the item, select the QR code.

3. Click the PRINT button on the bottom right of the page.