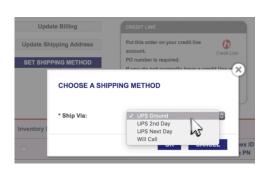

### -Setting up billing, shipping address & shipping method

1. Hover over the QUICK LISTS tab on the navigation menu and select your specific list. Then click the Inventory Management button.

2. Select the SET BILLING button and choose a payment method.

3. You can use these same steps to enter the shipping address and shipping method.