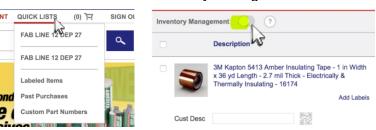

## -Setting up inventory management

1. Hover over the QUICK LISTS tab on the navigation menu and select your specific list.

2. Click the Inventory Management button.

### -Setting up billing, shipping address & shipping method

1. Hover over the QUICK LISTS tab on the navigation menu and select your specific list. Then click the Inventory Management button.

2. Select the SET BILLING button and choose a payment method.

2. With Inventory Management turned on, set minimum and maximum quantities for the item(s) and click on SAVE ALL CHANGES.