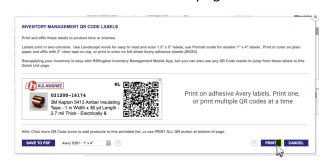

#### -Printing a QR code

1. Hover over the QUICK LISTS tab on the navigation menu and select your specific list.

2. Just below the item, select the QR code.

3. Click the PRINT button on the bottom right of the page.