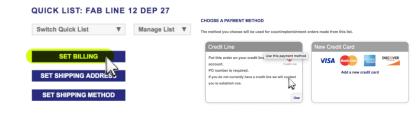

### -Setting up billing, shipping address & shipping method

1. Hover over the QUICK LISTS tab on the navigation menu and select your specific list. Then click the Inventory Management button.

2. Select the SET BILLING button and choose a payment method.

3. You can use these same steps to enter the shipping address and shipping method.