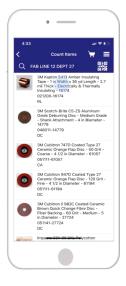

## -Counting a quick list with mobile device

1. Open the R.S. Hughes app on your smart phone or tablet and sign in.

2. Select the specific quick list you would like and select the item you would like to count from the list.

3. Or select the QR code icon on the top right of the screen to scan.

4. Enter the amount of inventory you have remaining for the item. \*If the amount entered is lower than the minimum level you have set, the app will automatically