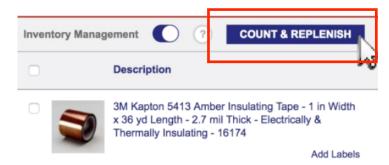

#### -Setting up count and replenish feature

- 1. Hover over the QUICK LISTS tab on the navigation menu and select your specific list. With Inventory Management turned on, select COUNT & REPLENISH.
- 2. Fill out count quantity and order quantity fields. Click SUBMIT COUNT & ORDER.