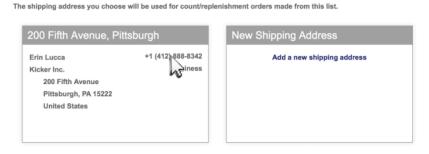

### -Setting up billing, shipping address & shipping method

1. Hover over the QUICK LISTS tab on the navigation menu and select your specific list. Then click the Inventory Management button.

2. Select the SET BILLING button and choose a payment method.

3. You can use these same steps to enter the shipping address and shipping method.