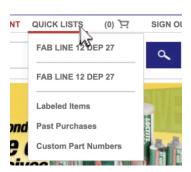

## -Setting up inventory management

1. Hover over the QUICK LISTS tab on the navigation menu and select your specific list.

2. Click the Inventory Management button.

### -Setting up billing, shipping address & shipping method

1. Hover over the QUICK LISTS tab on the navigation menu and select your specific list. Then click the Inventory Management button.

2. Select the SET BILLING button and choose a payment method.