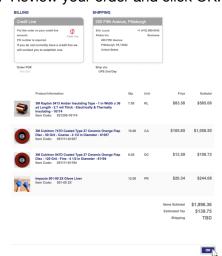

button and choose a payment method.



3. You can use these same steps to enter the shipping address and shipping method.







#### -Setting minimum and maximum item quantities

\*PRO TIP - You must first set billing, shipping address, and shipping method.

1. Hover over the QUICK LISTS tab on the navigation menu and select your specific list.



2. With Inventory Management turned on, set minimum and maximum quantities for the item(s) and click on SAVE ALL CHANGES.



#### -Setting up count and replenish feature

- 1. Hover over the QUICK LISTS tab on the navigation menu and select your specific list. With Inventory Management turned on, select COUNT & REPLENISH.
- 2. Fill out count quantity and order quantity fields. Click SUBMIT COUNT & ORDER.





3. Review your order and click OK.



#### -Printing a QR code

1. Hover over the QUICK LISTS tab on the navigation menu and select your specific list.



2. Just below the item, select the QR code.



3. Click the PRINT button on the bottom right of the page.





## -Counting a quick list with mobile device

1. Open the R.S. Hughes app on your smart phone or tablet and sign in.





2. Select the specific quick list you would like and select the item you would like to count from the list.





3. Or select the QR code icon on the top right of the screen to scan.





4. Enter the amount of inventory you have remaining for the item. \*If the amount entered is lower than the minimum level you have set, the app will automatically

A:36

Count Items

Count Items

Air Coun

order up to the maximum number for your inventory. If