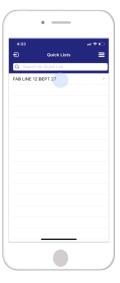

## -Counting a quick list with mobile device

1. Open the R.S. Hughes app on your smart phone or tablet and sign in.

2. Select the specific quick list you would like and select the item you would like to count from the list.