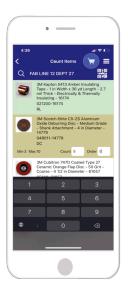

3. Or select the QR code icon on the top right of the screen to scan.

4. Enter the amount of inventory you have remaining for the item. \*If the amount entered is lower than the minimum level you have set, the app will automatically

A:36

Count Items

Count Items

Air Coun

order up to the maximum number for your inventory. If the amount entered is higher than the minimum level, you still have the option of entering an order amount.

5. Now select the cart button on the top right of the screen. Add a P.O. number and order instructions if needed. Finally, select Place Order.