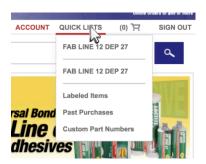

## -Setting up inventory management

1. Hover over the QUICK LISTS tab on the navigation menu and select your specific list.

2. Click the Inventory Management button.

### -Setting up billing, shipping address & shipping method

1. Hover over the QUICK LISTS tab on the navigation menu and select your specific list. Then click the Inventory Management button.

2. Select the SET BILLING button and choose a payment method.

#### -Setting minimum and maximum item quantities

\*PRO TIP - You must first set billing, shipping address, and shipping method.

1. Hover over the QUICK LISTS tab on the navigation menu and select your specific list.

#### -Printing a QR code

1. Hover over the QUICK LISTS tab on the navigation menu and select your specific list.

2. Just below the item, select the QR code.

3. Click the PRINT button on the bottom right of the page.