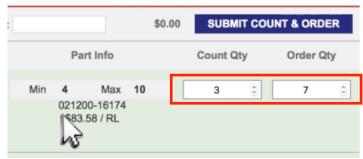

#### -Setting minimum and maximum item quantities

\*PRO TIP - You must first set billing, shipping address, and shipping method.

1. Hover over the QUICK LISTS tab on the navigation menu and select your specific list.

2. With Inventory Management turned on, set minimum and maximum quantities for the item(s) and click on SAVE ALL CHANGES.

#### -Setting up count and replenish feature

- 1. Hover over the QUICK LISTS tab on the navigation menu and select your specific list. With Inventory Management turned on, select COUNT & REPLENISH.
- 2. Fill out count quantity and order quantity fields. Click SUBMIT COUNT & ORDER.