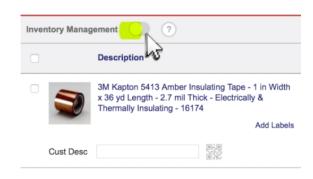

## -Setting up inventory management

1. Hover over the QUICK LISTS tab on the navigation menu and select your specific list.

2. Click the Inventory Management button.

### -Setting up billing, shipping address & shipping method

1. Hover over the QUICK LISTS tab on the navigation menu and select your specific list. Then click the Inventory Management button.

2. Select the SET BILLING button and choose a payment method.

2. With Inventory Management turned on, set minimum and maximum quantities for the item(s) and click on SAVE ALL CHANGES.