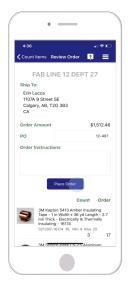

A:36

Count Items

Count Items

Air Coun

order up to the maximum number for your inventory. If the amount entered is higher than the minimum level, you still have the option of entering an order amount.

5. Now select the cart button on the top right of the screen. Add a P.O. number and order instructions if needed. Finally, select Place Order.