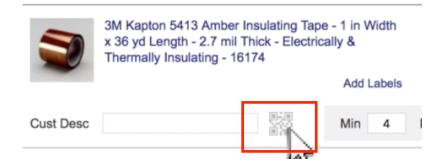

#### -Printing a QR code

1. Hover over the QUICK LISTS tab on the navigation menu and select your specific list.

2. Just below the item, select the QR code.

3. Click the PRINT button on the bottom right of the page.