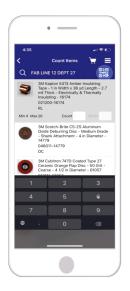

3. Or select the QR code icon on the top right of the screen to scan.

4. Enter the amount of inventory you have remaining for the item. \*If the amount entered is lower than the minimum level you have set, the app will automatically