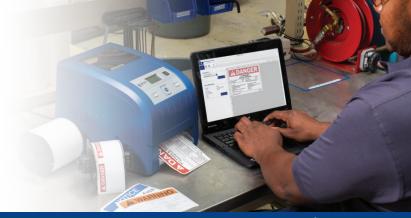

## High performance industrial printing just got easier!

When you need better performance, better versatility and a better price all in one easy-to-use printer, you need Brady's BBP30 sign and label printer. This entry-level printer combines a compact size with fast print speeds and a range of consumables to make sign and label printing quicker and easier.

## It features:

- Compact and efficient design: For faster print speeds with a smaller footprint
- User-friendly functionality: Easy-to-load tapes and labels with automatic label set up and no calibration, and compatibility with Brady Workstation label creation apps
- Application versatility: 100s of durable materials that are ideal for single-color applications, including pipe identification, 5S labels, panel labels, equipment labels, emergency egress marking, pre-printed die-cut labels for safety and warning signs, GHS labels, arc flash labels and more!