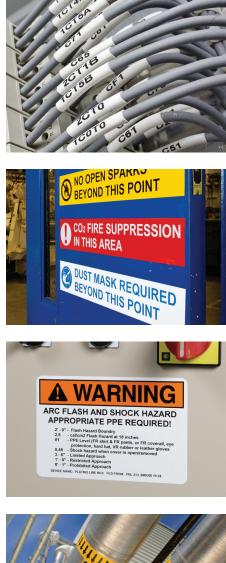

## It features:

- Compact and efficient design: For faster print speeds with a smaller footprint
- User-friendly functionality: Easy-to-load tapes and labels with automatic label set up and no calibration, and compatibility with Brady Workstation label creation apps
- Application versatility: 100s of durable materials that are ideal for single-color applications, including pipe identification, 5S labels, panel labels, equipment labels, emergency egress marking, pre-printed die-cut labels for safety and warning signs, GHS labels, arc flash labels and more!